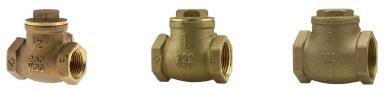

## **Brass FPT Swing Check Valves**

Swing check valves ensure that fluid flows in one direction only. They use a disk in the valve that closes when the pressure of the flow decreases ensuring there is no backflow.

Available in 1/2", 3/4", 1", 1 1/4", 1 1/2", 2", 2 1/2", 3", 4"

CERTIFICATIONS: ANSI / ASME B1.20.1, No Lead, NSF / ANSI 372