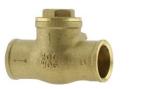

## **Brass CXC Swing Check Valves**

Swing check valves ensure that fluid flows in one direction only. They use a disk in the valve that closes when the pressure of the flow decreases ensuring there is no backflow.

Available in 1/2", 3/4", 1", 1 1/4", 1 1/2", 2", 2 1/2", 3"

CERTIFICATIONS: ANSI B16.18, No Lead, NSF / ANSI 372