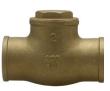

## **Brass CXC Swing Check Valves**

Swing check valves ensure that fluid flows in one direction only. They use a disk in the valve that closes when the pressure of the flow decreases ensuring there is no backflow.

Available in 1/2", 3/4", 1", 1 1/4", 1 1/2", 2", 2 1/2", 3"

CERTIFICATIONS: ANSI B16.18, No Lead, NSF / ANSI 372