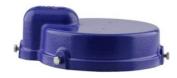

## **Boshart Conduit Well Caps**

Conduit well caps are designed to provide extra clearance for pump cable.

Three stainless steel screws are used for securing the cap to the well casing, and one stainless steel screw is used to secure the conduit pipe.

## **Cast Iron Powder Coat Painted**

Each available in 1" FPT Conduit Connection — 6" or 6 1/4"

**CERTIFICATIONS:** No Lead