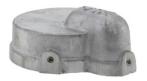

## **Boshart Conduit Well Caps**

Conduit well caps are designed to provide extra clearance for pump cable.

Three stainless steel screws are used for securing the cap to the well casing, and one stainless steel screw is used to secure the conduit pipe.

## **Aluminum Standard**

Each available in 1" FPT Conduit Connection — 4"; 4 1/2"; 5"; 5 5/8"; 6"; 6 5/8"; 8"; 10"

**CERTIFICATIONS: No Lead** 