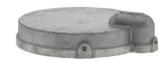

## **Boshart Conduit Well Caps**

Conduit well caps are designed to provide extra clearance for pump cable.

Three stainless steel screws are used for securing the cap to the well casing, and one stainless steel screw is used to secure the conduit pipe.

## **Aluminum Standard**

Each available in 1" FPT Conduit Connection — 4"; 4 1/2"; 5"; 5 5/8"; 6"; 6 5/8"; 8"; 10"

**CERTIFICATIONS: No Lead** 