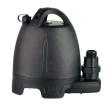

## Lithium-Ion Battery Submersible Pump, 20 V

Application: Lifting water from well or pool, Draining water from a basement, Vessel drainage, Garden irrigation; 200 W