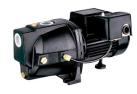

### Cast Iron Shallow Well Jet Pump, 3/4 hp or 1 hp

Application: for use on shallow well applications where wells are 25 ft (7.6 m) deep or less; 1-1/4" NPT suction with 1" NPT discharge