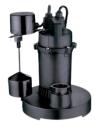

# Thermoplastic Sump Pump with Vertical Float, 1/3 hp

Application: for use in 14" diameter or larger basins; 1-1/2" NPT discharge with 1-1/4" NPT adapter included