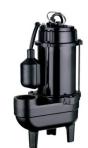

### Cast Iron Effluent Pump Tethered Float Switch with 20 ft cord, 3/4 hp

Application: with up to 3/4" diameter solids; 2" NPT discharge