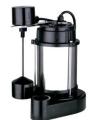

### Cast Iron/Stainless Steel Sump Pump with Vertical Switch, 1/3 hp or 1/2 hp

Application: for use in 14" diameter or larger basins; 1-1/2" NPT discharge