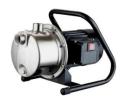

### Cast Iron/Stainless Steel Irrigation Pump, 1 1/2 hp

Application: 1 NPT suction and discharge threads with 3/4" garden hose adapter included